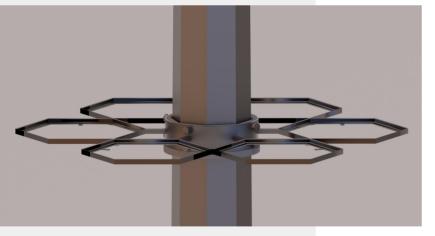

## **TIPA Clamp**

The frame is designed to securely hold 6 TIPA products, each weighing 1.7 kg. It features a central nylon bush, which helps to reduce friction and wear at the joint. The solar products are fastened to the frame using stainless steel fasteners, ensuring stability and resistance to corrosion.

The frame is made from durable materials, suitable for outdoor use and capable of withstanding various weather conditions. The design ensures even weight distribution and secure mounting points for each solar product.