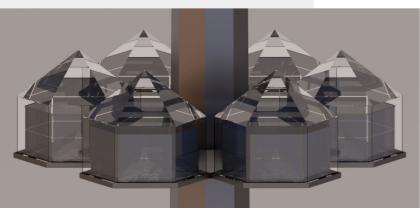

## **TIPA Clamp**

The frame is designed to securely hold 6 TIPA products, each weighing 1.7 kg. It features a central nylon bush, which helps to reduce friction and wear at the joint. The solar products are fastened to the frame using stainless steel fasteners, ensuring stability and resistance to corrosion.

The frame is made from durable materials, suitable for outdoor use and capable of withstanding various weather conditions. The design ensures even weight distribution and secure mounting points for each solar product.