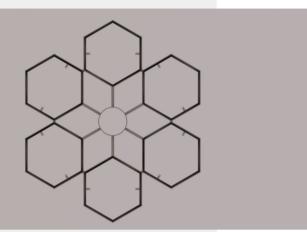

## **TIPA Clamp**

The frame is designed to securely hold 6 TIPA products, each weighing 1.7 kg. It features a central nylon bush, which helps to reduce friction and wear at the joint. The solar products are fastened to the frame using stainless steel fasteners, ensuring stability and resistance to corrosion.

The frame is made from durable materials, suitable for outdoor use and capable of withstanding various weather conditions. The design ensures even weight distribution and secure mounting points for each solar product.

## Materials

| Frame     | Aluminium |
|-----------|-----------|
| Bush      | Nylon     |
| Fasteners | SS        |